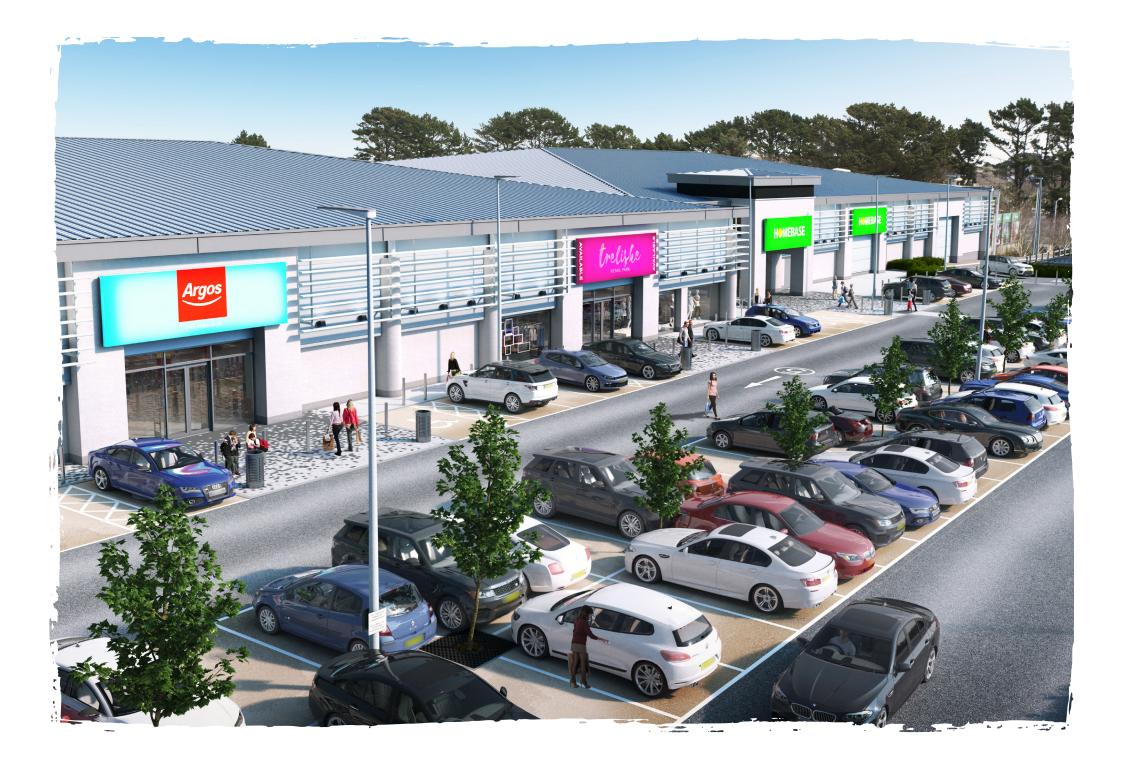

# **RETAIL PARK**

Established prime retail park undergoing substantial refurbishment

pets at home

Currys PC World COSTA carpetright. HOMEBASE

### **OVERVIEW**

10. 2. 1

Treliske Retail Park has been regarded as the principal out of town retail destination in Truro since it was originally built in the mid-1990s. The scheme is undergoing an extensive refurbishment which will create a contemporary and refreshed retail environment due for completion in Q4 2017. HOMEBASE

### DESCRIPTION

Existing tenants include Homebase, Argos, Currys/PC World, Carpetright, Pets at Home and Costa.

| Unit | Tenant              | Area<br>(sq ft) | Area<br>(sq m) | Planning<br>Use       |
|------|---------------------|-----------------|----------------|-----------------------|
| 1    | Costa               | 1,632           | 152            | A3                    |
| 2    | Currys/<br>PC world | 13,016          | 1,209          | Bulky                 |
| 3    | Carpetright         | 7,008           | 651            | Bulky                 |
| 4    | Pets at<br>Home     | 10,840          | 1,007          | Bulky                 |
| 5    | Argos               | 10,064          | 935            | Open A1<br>(non food) |
| 6    | Available           | 10,000          | 929            | Open A1<br>(non food) |
| 7    | Homebase            | 34,934          | 3,245          | Open A1<br>(non food) |
|      | Total               | 87,494          | 8,128          |                       |