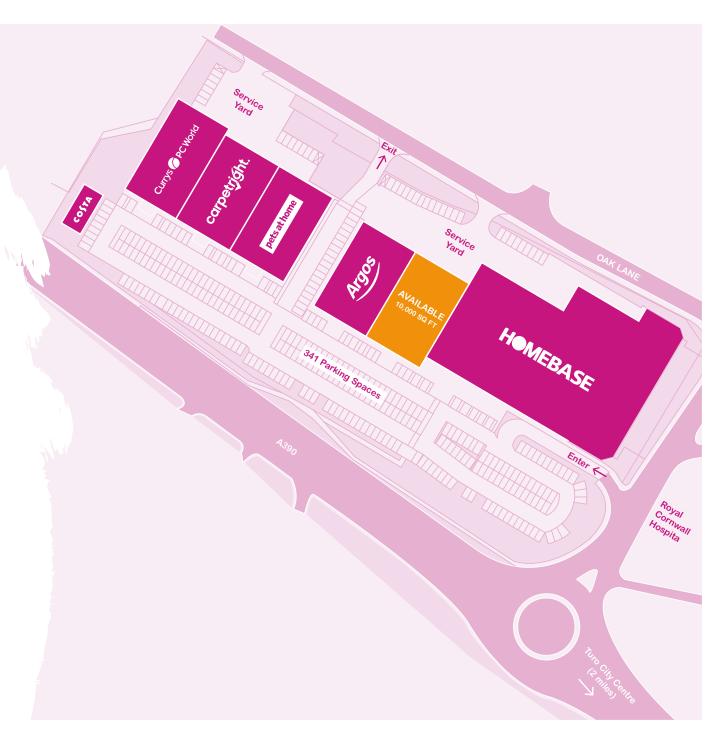

The Park is anchored by a 35,000 sq ft Homebase and comprises in excess of 87,000 sq ft of part open A1/ part bulky goods.

> THREEMILESTONE RETAIL PARK

> > THREEMILESTONE

### DESCRIPTION

Existing tenants include Homebase, Argos, Currys/PC World, Carpetright, Pets at Home and Costa.

| Unit | Tenant              | Area<br>(sq ft) | Area<br>(sq m) | Planning<br>Use       |
|------|---------------------|-----------------|----------------|-----------------------|
| 1    | Costa               | 1,632           | 152            | A3                    |
| 2    | Currys/<br>PC world | 13,016          | 1,209          | Bulky                 |
| 3    | Carpetright         | 7,008           | 651            | Bulky                 |
| 4    | Pets at<br>Home     | 10,840          | 1,007          | Bulky                 |
| 5    | Argos               | 10,064          | 935            | Open A1<br>(non food) |
| 6    | Available           | 10,000          | 929            | Open A1<br>(non food) |
| 7    | Homebase            | 34,934          | 3,245          | Open A1<br>(non food) |
|      | Total               | 87,494          | 8,128          |                       |

Areas subject to measurment and capable of sub-divison