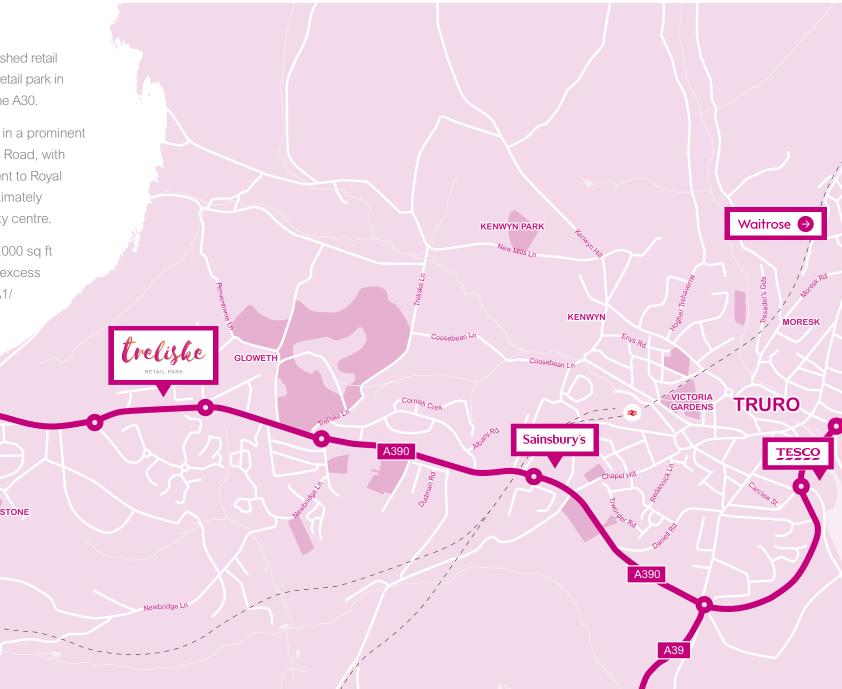

## SITUATION

Treliske Retail Park is an established retail destination and is the premier retail park in the city, with excellent links to the A30.

Treliske Retail Park is situated in a prominent location on the A390 Tresawls Road, with excellent visability. It is adjacent to Royal Cornwall Hospital and approximately 2 miles to the west of Truro city centre.

The Park is anchored by a 35,000 sq ft Homebase and comprises in excess of 87,000 sq ft of part open A1/ part bulky goods.

> THREEMILESTONE RETAIL PARK

> > THREEMILESTONE