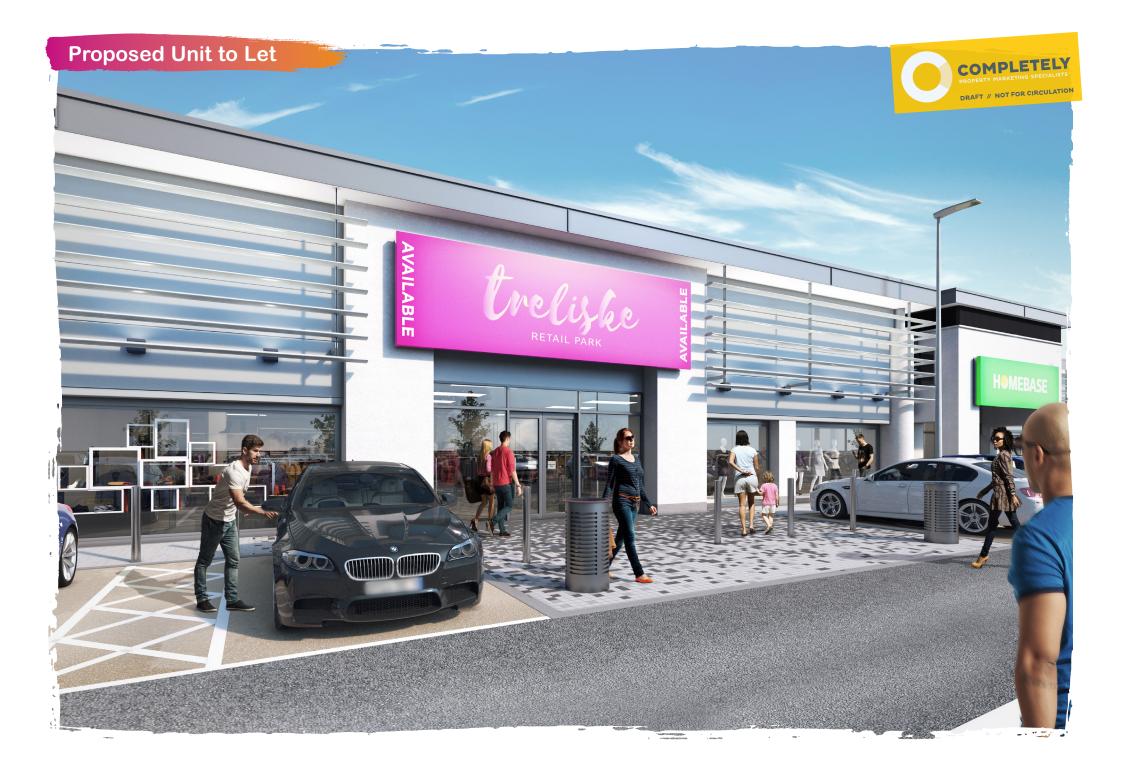

The Park is anchored by a 35,000 sq ft Homebase and comprises in excess of 87,000 sq ft of part open A1/ part bulky goods.

> THREEMILESTONE RETAIL PARK

> > THREEMILESTONE

### DESCRIPTION

Existing tenants include Homebase, Argos, Currys/PC World, Carpetright, Pets at Home and Costa.

| Unit | Tenant              | Area<br>(sq ft) | Area<br>(sq m) | Planning<br>Use       |
|------|---------------------|-----------------|----------------|-----------------------|
| 1    | Costa               | 1,632           | 152            | A3                    |
| 2    | Currys/<br>PC world | 13,016          | 1,209          | Bulky                 |
| 3    | Carpetright         | 7,008           | 651            | Bulky                 |
| 4    | Pets at<br>Home     | 10,840          | 1,007          | Bulky                 |
| 5    | Argos               | 10,064          | 935            | Open A1<br>(non food) |
| 6    | Available           | 10,000          | 929            | Open A1<br>(non food) |
| 7    | Homebase            | 34,934          | 3,245          | Open A1<br>(non food) |
|      | Total               | 87,494          | 8,128          |                       |

# **OPPORTUNITIES**

Asset management opportunities available.