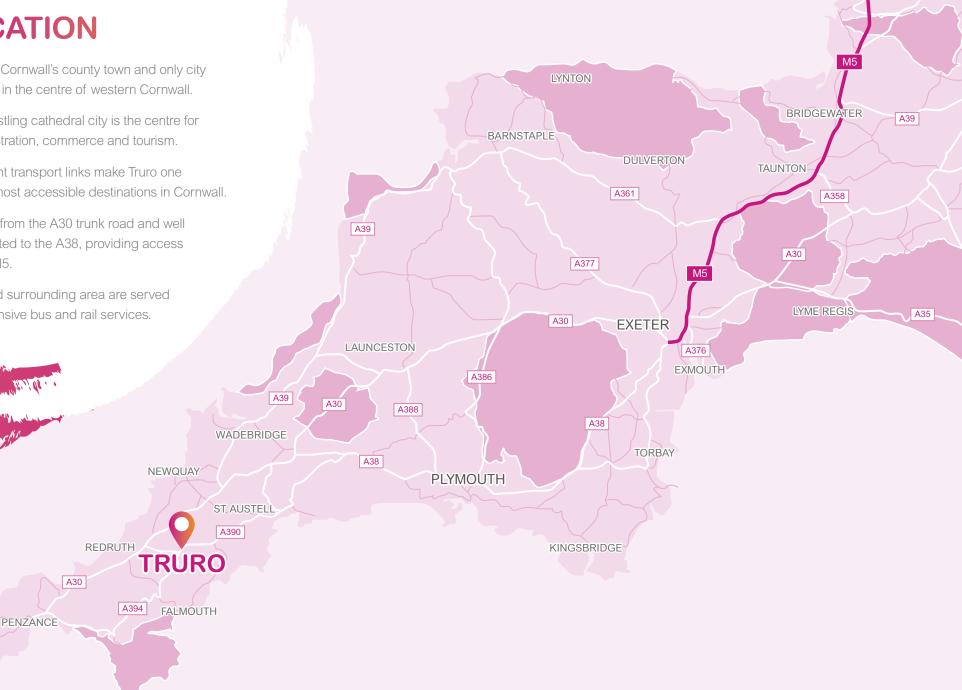

# LOCATION

- Truro is Cornwall's county town and only city located in the centre of western Cornwall.
- This bustling cathedral city is the centre for administration, commerce and tourism.
- Excellent transport links make Truro one of the most accessible destinations in Cornwall.
- 4 miles from the A30 trunk road and well connected to the A38, providing access to the M5.
- City and surrounding area are served by extensive bus and rail services.