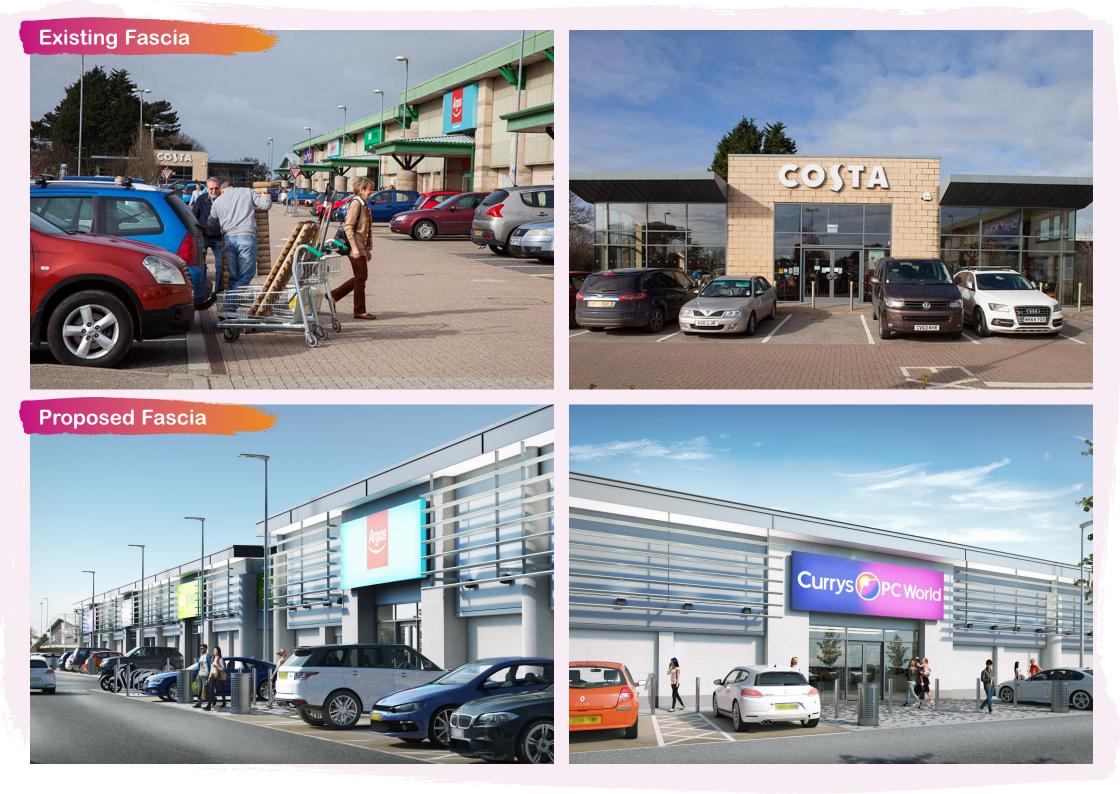

### **OVERVIEW**

10. 2. 1

Treliske Retail Park has been regarded as the principal out of town retail destination in Truro since it was originally built in the mid-1990s. The scheme is undergoing an extensive refurbishment which will create a contemporary and refreshed retail environment due for completion in Q4 2017. HOMEBASE

### DESCRIPTION

Existing tenants include Homebase, Argos, Currys/PC World, Carpetright, Pets at Home and Costa.

| Unit | Tenant              | Area<br>(sq ft) | Area<br>(sq m) | Planning<br>Use       |
|------|---------------------|-----------------|----------------|-----------------------|
| 1    | Costa               | 1,632           | 152            | A3                    |
| 2    | Currys/<br>PC world | 13,016          | 1,209          | Bulky                 |
| 3    | Carpetright         | 7,008           | 651            | Bulky                 |
| 4    | Pets at<br>Home     | 10,840          | 1,007          | Bulky                 |
| 5    | Argos               | 10,064          | 935            | Open A1<br>(non food) |
| 6    | Available           | 10,000          | 929            | Open A1<br>(non food) |
| 7    | Homebase            | 34,934          | 3,245          | Open A1<br>(non food) |
|      | Total               | 87,494          | 8,128          |                       |