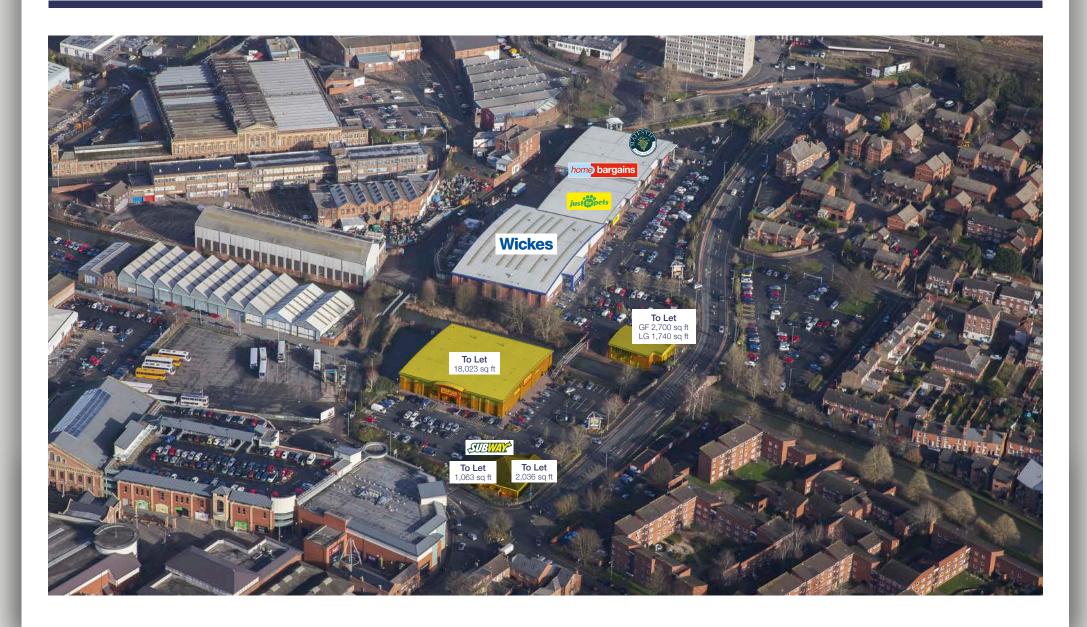

### Car parking

427 (1:96 sq ft)

| Tenanc  | ;y            |          |                            |
|---------|---------------|----------|----------------------------|
| 1a      | Majestic Wine |          | 3,254 sq ft                |
| 1b/2/3  | Home Barg     | jains    | 19,285 sq ft               |
| 3a      | Just for Pets |          | 6,015 sq ft                |
| 4       | Wickes        |          | 29,187 sq ft               |
|         |               |          |                            |
| 5       | To Let        | GF<br>LG | 2,700 sq ft<br>1,740 sq ft |
| 5<br>6a | To Let To Let |          |                            |
|         |               |          | 1,740 sq ft                |
| 6a      | To Let        |          | 1,740 sq ft<br>2,036 sq ft |

### Opportunity

• Units available until 2029.