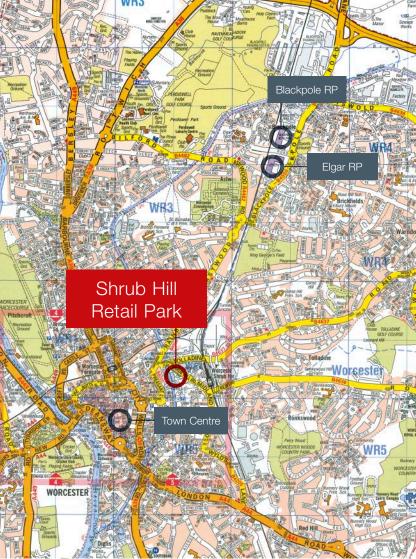

# Shrub Hill Retail Park

Worcester, WR5 1HE









WR5 1HE









WR5 1HE







WR5 1HE





### Scheme size

84,000 sq ft

### Planning

Restricted Class A1 non food

### Number of units

9

### Car parking

427 (1:96 sq ft)

| Tenanc  | ;y            |          |                            |
|---------|---------------|----------|----------------------------|
| 1a      | Majestic Wine |          | 3,254 sq ft                |
| 1b/2/3  | Home Barg     | jains    | 19,285 sq ft               |
| 3a      | Just for Pets |          | 6,015 sq ft                |
| 4       | Wickes        |          | 29,187 sq ft               |
|         |               |          |                            |
| 5       | To Let        | GF<br>LG | 2,700 sq ft<br>1,740 sq ft |
| 5<br>6a | To Let To Let |          |                            |
|         |