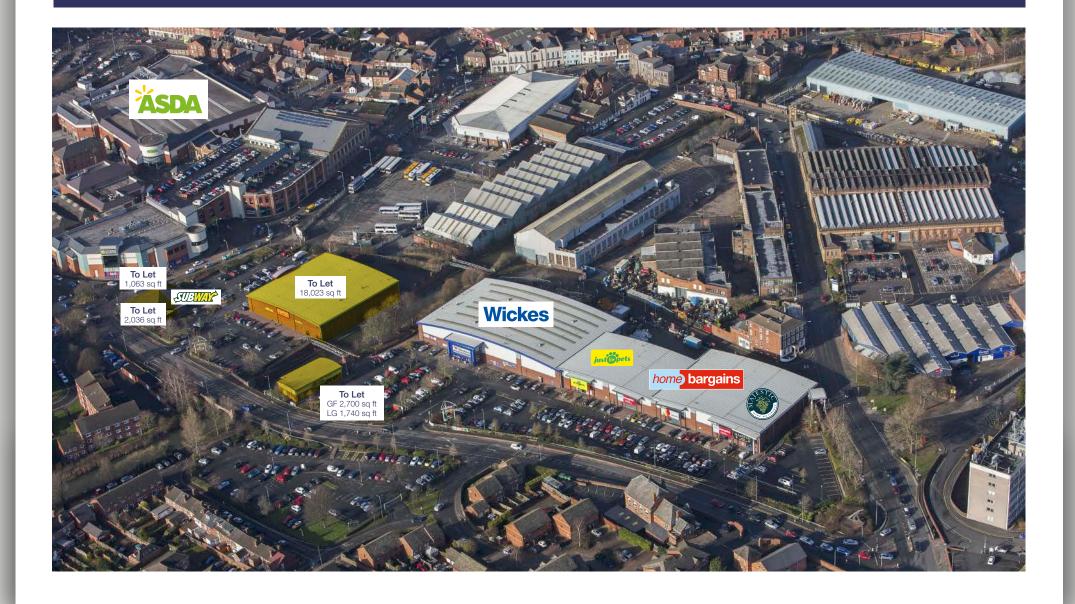

### Car parking

427 (1:96 sq ft)

| Tenanc  | ;y            |          |                            |
|---------|---------------|----------|----------------------------|
| 1a      | Majestic Wine |          | 3,254 sq ft                |
| 1b/2/3  | Home Barg     | jains    | 19,285 sq ft               |
| 3a      | Just for Pets |          | 6,015 sq ft                |
| 4       | Wickes        |          | 29,187 sq ft               |
|         |               |          |                            |
| 5       | To Let        | GF<br>LG | 2,700 sq ft<br>1,740 sq ft |
| 5<br>6a | To Let To Let |          |                            |
|         |               |          | 1,740 sq ft                |
| 6a      | To Let        |          | 1,740 sq ft<br>2,036 sq ft |

### Opportunity

• Units available until 2029.