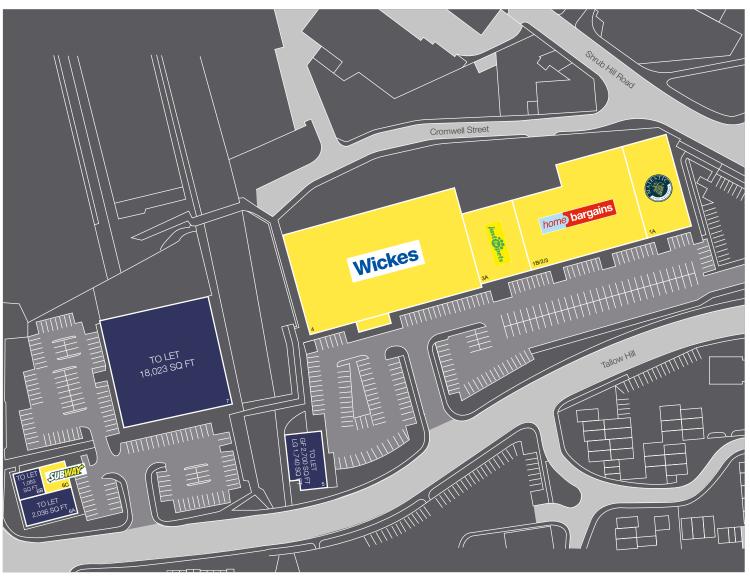

### Scheme size

84,000 sq ft

### Planning

Restricted Class A1 non food

### Number of units

9

### Car parking

427 (1:96 sq ft)

| Tenanc  | ;y            |          |                            |
|---------|---------------|----------|----------------------------|
| 1a      | Majestic Wine |          | 3,254 sq ft                |
| 1b/2/3  | Home Barg     | jains    | 19,285 sq ft               |
| 3a      | Just for Pets |          | 6,015 sq ft                |
| 4       | Wickes        |          | 29,187 sq ft               |
|         |               |          |                            |
| 5       | To Let        | GF<br>LG | 2,700 sq ft<br>1,740 sq ft |
| 5<br>6a | To Let To Let |          |                            |
|         |               |          | 1,740 sq ft                |
| 6a      | To Let        |          | 1,740 sq ft<br>2,036 sq ft |

### Opportunity

• Units available until 2029.

#### Details

- Floor loading 30 kN/m<sup>2</sup>
- Eaves Height 6.5m
- Service Charge £1.06p psf