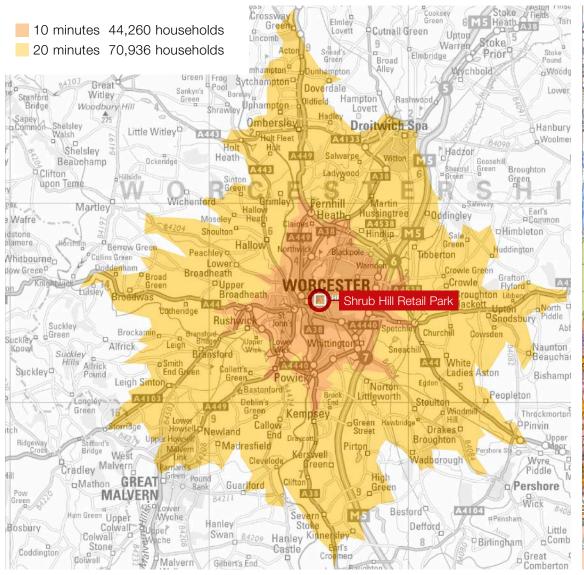

# Shrub Hill Retail Park

Worcester, WR5 1HE









WR5 1HE









WR5 1HE







WR5 1HE





### Scheme size

84,000 sq ft

### Planning

Restricted Class A1 non food

### Number of units

9

### Car parking

427 (1:96 sq ft)

| Tenanc  | ;y            |          |                            |
|---------|---------------|----------|----------------------------|
| 1a      | Majestic Wine |          | 3,254 sq ft                |
| 1b/2/3  | Home Barg     | jains    | 19,285 sq ft               |
| 3a      | Just for Pets |          | 6,015 sq ft                |
| 4       | Wickes        |          | 29,187 sq ft               |
|         |               |          |                            |
| 5       | To Let        | GF<br>LG | 2,700 sq ft<br>1,740 sq ft |
| 5<br>6a | To Let To Let |          |                            |
|         |