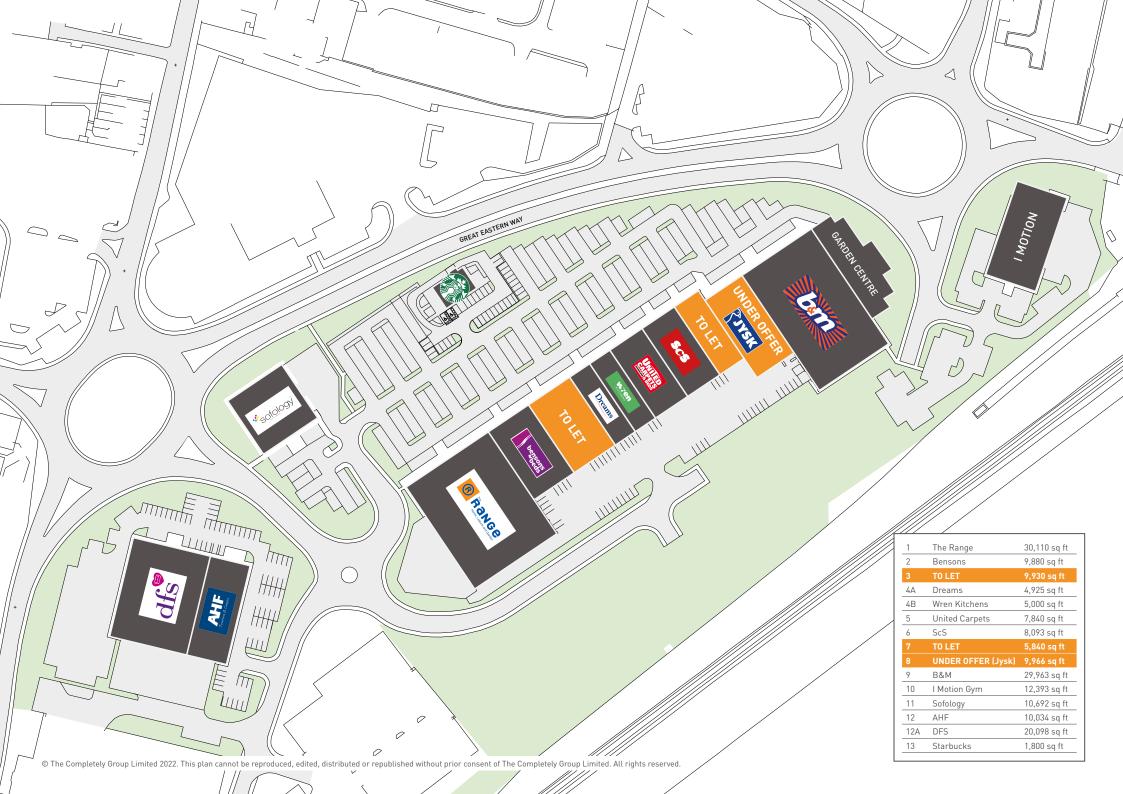

## 176,000 sq ft Retail Park

Open A1 (non-food) Units Available 5,000 sq ft-20,000 sq ft

### **Description**

- Located 2 miles north east of Rotherham town centre in the Parkgate Retail Area which offers 836,000 sq ft of food and non-food retail floor space.
- Easy access to M1, M18 and A1M.
- Catchment population of 120,359 within a 10 minutes drive time. 453,043 within a 20 minute drive time. 1.14m within a 30 minute drive time.
- Total retail spend in Rotherham is estimated at £112.5m of this £50.5m is attributable to comparison goods (CACI).
- Highly visible from Great Eastern Way with circa 25,000 vehicle flows per day (DfT).
- Average annual vehicle visits of circa 700,000 pa.
- Approx. 792 car parking spaces