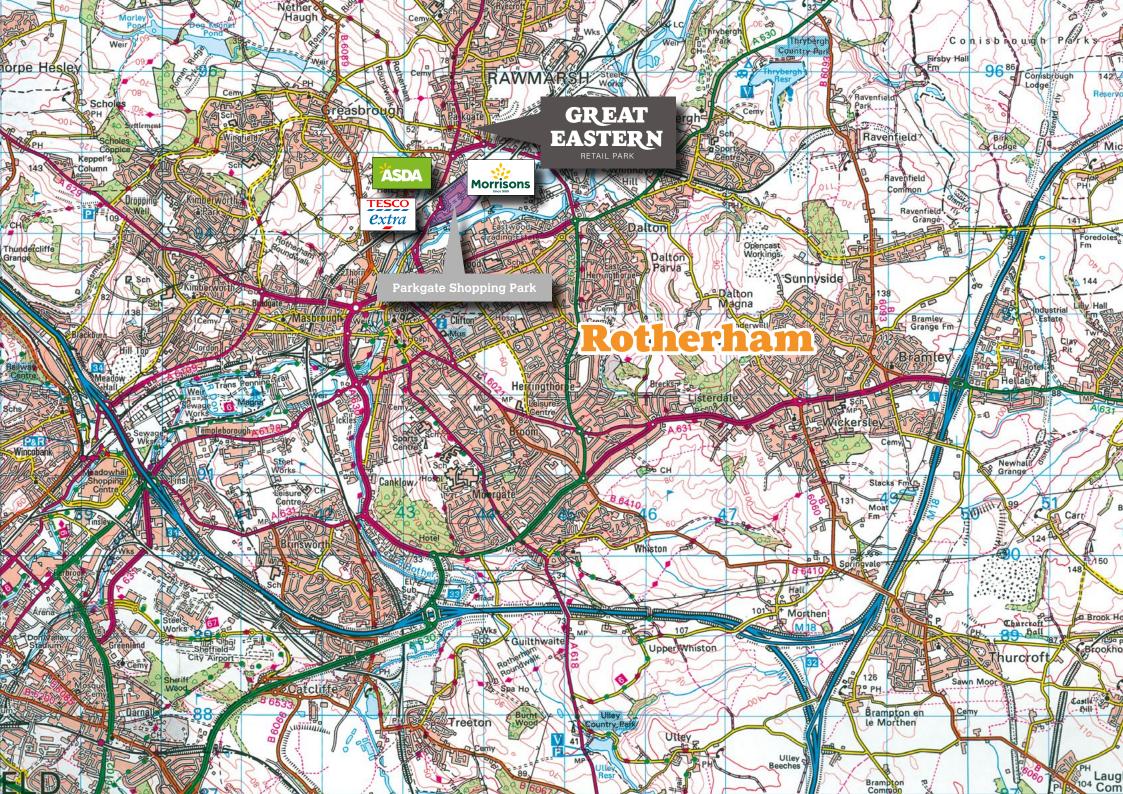

### **Description**

- Located 2 miles north east of Rotherham town centre in the Parkgate Retail Area which offers 836,000 sq ft of food and non-food retail floor space.
- Easy access to M1, M18 and A1M.
- Catchment population of 120,359 within a 10 minutes drive time. 453,043 within a 20 minute drive time. 1.14m within a 30 minute drive time.
- Total retail spend in Rotherham is estimated at £112.5m of this £50.5m is attributable to comparison goods (CACI).
- Highly visible from Great Eastern Way with circa 25,000 vehicle flows per day (DfT).
- Average annual vehicle visits of circa 700,000 pa.
- Approx. 792 car parking spaces