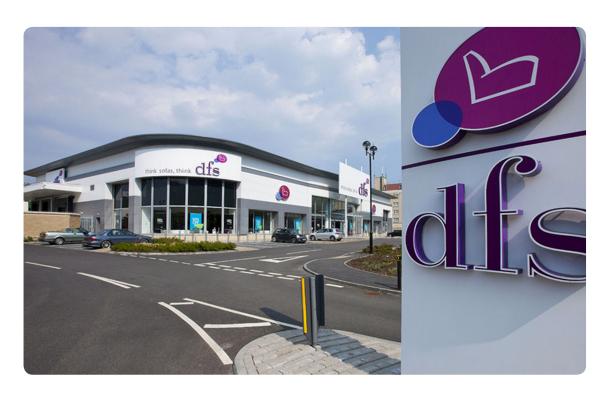

## MILBURN ROAD RETAIL PARK

- Milburn Road Retail Park is located on an island site between the A9 Ragimore Interchange and Milburn Road, Inverness.
- The scheme comprises a 20,000 sq ft DFS and a 10,000 sq ft Carpetright.
- Free parking for 134 cars.

#### FLOOR AREA SUMMARY

| Unit | 1 | DFS         | 20,000 sq ft |
|------|---|-------------|--------------|
| Unit | 2 | Carpetright | 10,000 sq ft |

Contact: Simon Meacock 07739 292 944 simon.meacock@londonmetric.com