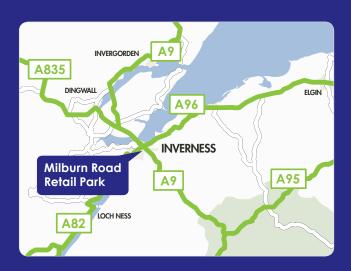

### **SAT NAV - IV2 3TR**

Milburn Road Retail Park is located on an island site between the A9 Ragimore Interchange and Miburn Road.

## MILBURN ROAD RETAIL PARK

- Milburn Road Retail Park is located on an island site between the A9 Ragimore Interchange and Milburn Road, Inverness.
- The scheme comprises a 20,000 sq ft DFS and a 10,000 sq ft Carpetright.
- Free parking for 134 cars.