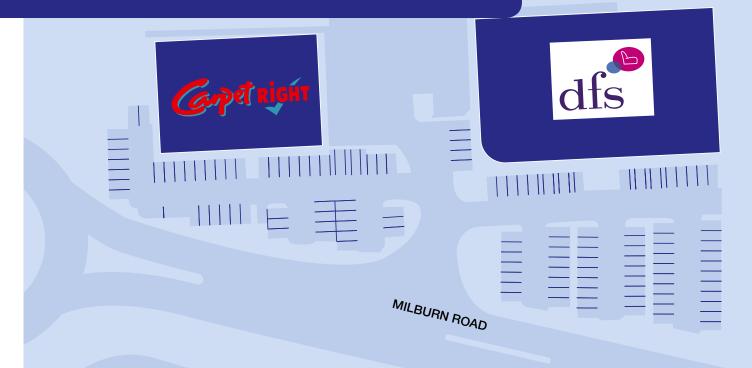

# MILBURN ROAD RETAIL PARK

Current Occupiers

#### FLOOR AREA SUMMARY

| Unit | 1 | DFS         | 20,000 sq ft |
|------|---|-------------|--------------|
| Unit | 2 | Carpetright | 10,000 sq ft |

Contact: Simon Meacock 07739 292 944 simon.meacock@londonmetric.com