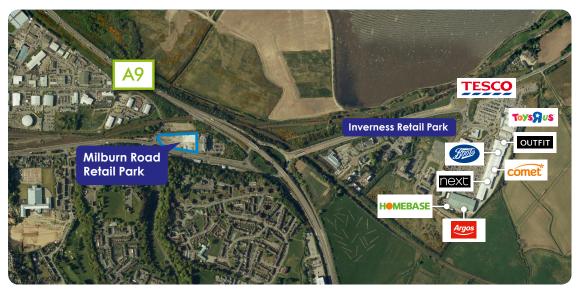

## MILBURN ROAD RETAIL PARK

- Milburn Road Retail Park is located on an island site between the A9 Ragimore Interchange and Milburn Road, Inverness.
- The scheme comprises a 20,000 sq ft DFS and a 10,000 sq ft Carpetright.
- Free parking for 134 cars.

### **SAT NAV - IV2 3TR**

Milburn Road Retail Park is located on an island site between the A9 Ragimore Interchange and Miburn Road.